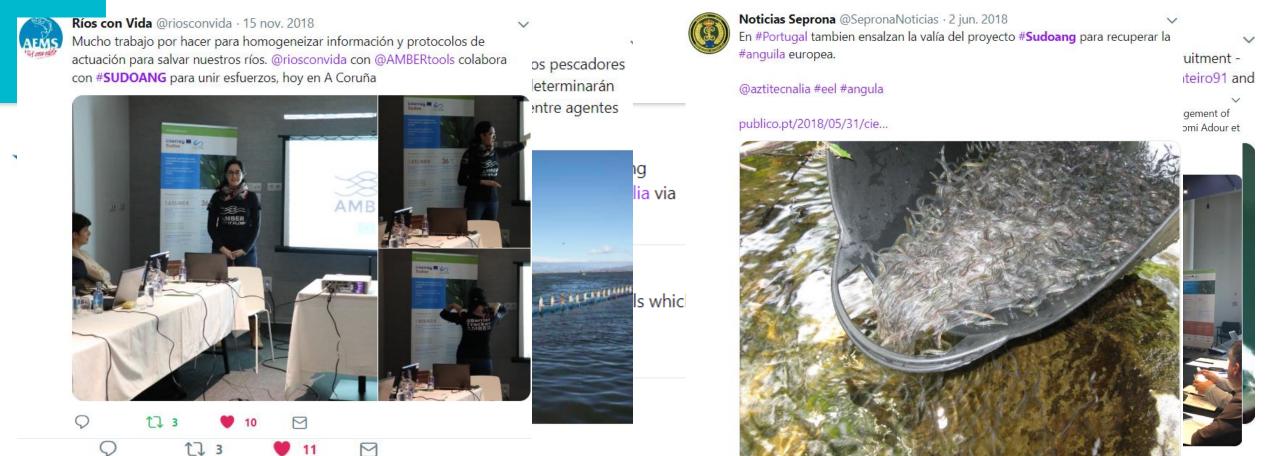

# Workshop with stakeholders in a Coruña (Lonxanet)

NOTICIA GENERAL 🕥 europaazul 🧿 14 noviembre, 2018 🗭 0

La anguila europea trata de contar con un

L'anguille coule à pic

a population d'anguilles et de civelles a baissé e 82 % depuis les années 1980. Alarmant