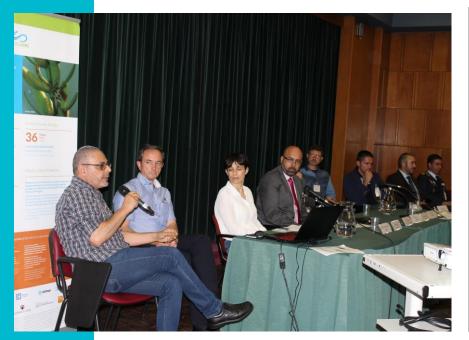

# Workshop with stakeholders in a Coruña (Lonxanet)

NOTICIA GENERAL 🕥 europaazul 🧿 14 noviembre, 2018 🗭 0

La anguila europea trata de contar con un

L'anguille coule à pic

a population d'anguilles et de civelles a baissé e 82 % depuis les années 1980. Alarmant