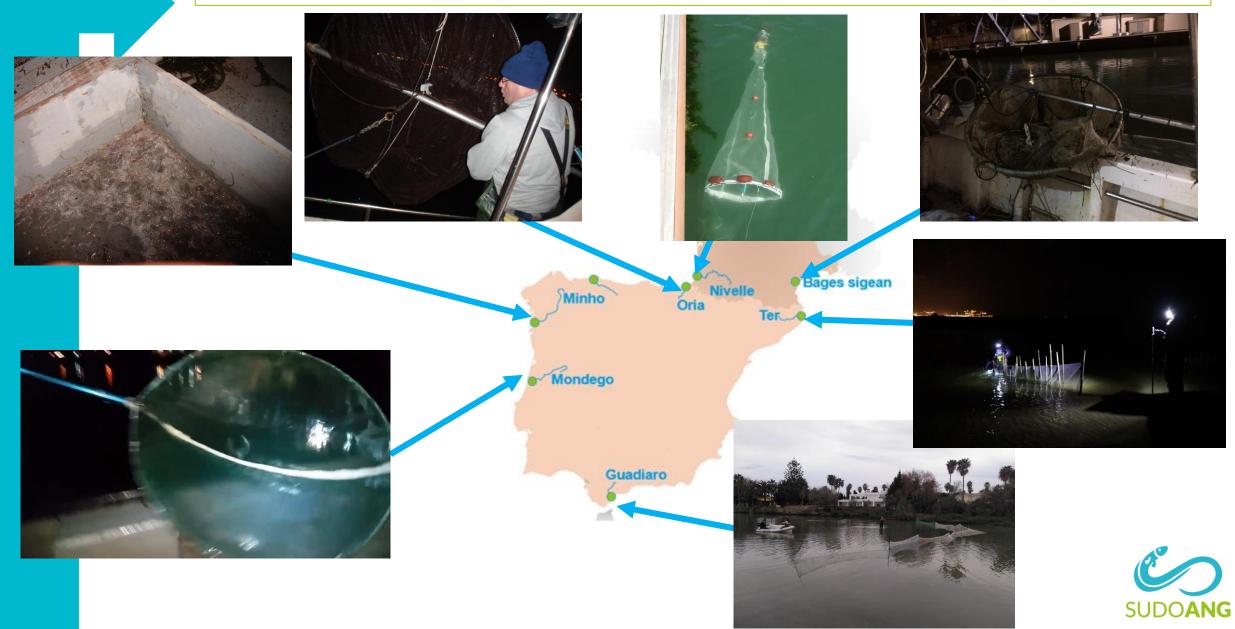

Base de dados das bacias piloto do</li></ul> |  |  |
|                                         | preparação dos otólitos                                          | recrutamento para o rio Nivelle              | SUDOE                                                   |  |  |
| $\underline{\vee}$                      | Protocolos para o registo<br>estandardizado dos dados recolhidos |                                              |                                                         |  |  |
| $\underline{\downarrow}$                | Seminário para calibração do cálculo<br>das idades               |                                              |                                                         |  |  |



### Sampling network: yellow/silver eel



### Sampling network: recruitment











# Workshop with stakeholders in a Coruña (Lonxanet)







NOTICIA GENERAL 🕥 europaazul 🧿 14 noviembre, 2018 🗭 0

La anguila europea trata de contar con un



L'anguille coule à pic

a population d'anguilles et de civelles a baissé e 82 % depuis les années 1980. Alarmant

| Peut-on  |          |
|----------|----------|
| sauver   | A<br>E S |
| anguille |          |
| - Sand   |          |

Ossau-Iraty (64) Sur la route

du fromage de brebis

Saint-Sever (40) Les mosaïques gallo-romaines de la maison Sentex

> Des scientifiques eu se sont regroupés a d'un programme de Sudoang, pour étud la chute du nombre en Europe et y reme Le point avec Patric ingénieur à Irstea Bi et spécialiste de cet

| Viver     | Descobrir  | Investir      | Particip |
|-----------|------------|-----------