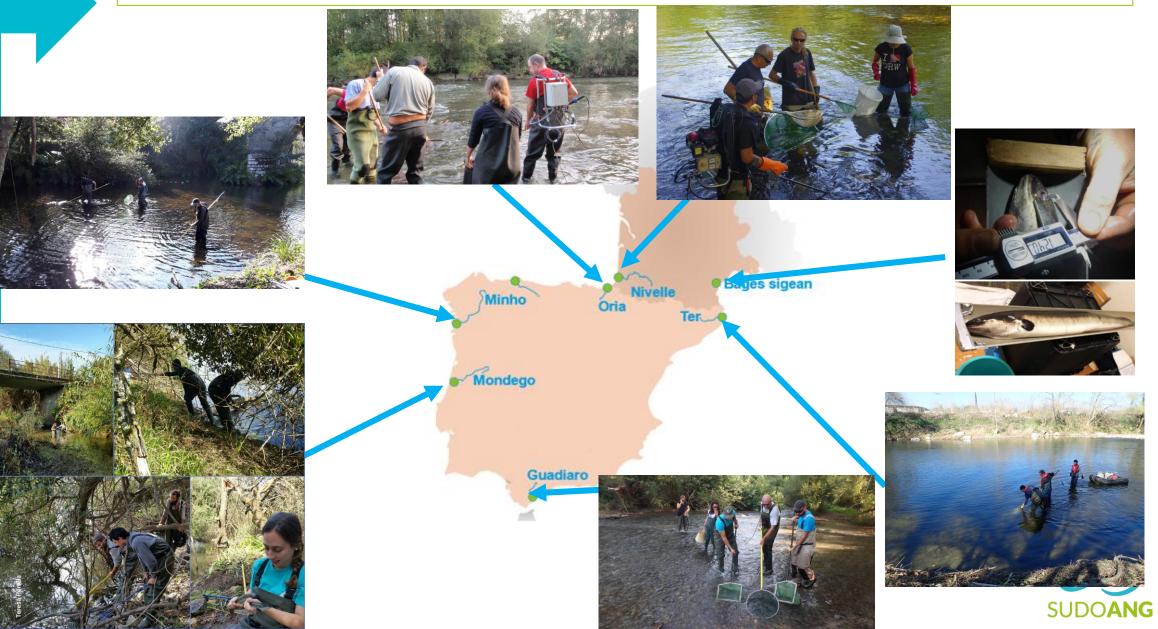

uma série de</li></ul> | <ul> <li>业 Base de dados das bacias piloto do</li></ul> |  |  |
|                                         | preparação dos otólitos                                          | recrutamento para o rio Nivelle              | SUDOE                                                   |  |  |
| $\underline{\vee}$                      | Protocolos para o registo<br>estandardizado dos dados recolhidos |                                              |                                                         |  |  |
| $\underline{\downarrow}$                | Seminário para calibração do cálculo<br>das idades               |                                              |                                                         |  |  |



### Sampling network: yellow/silver eel



### Sampling network: recruitment











# Workshop with stakeholders in a Coruña (Lonxanet)







NOTICIA GENERAL 🕥 europaazul 🧿 14 noviembre, 2018 🗭 0

La anguila europea trata de contar con un



L'anguille coule à pic

a population d'anguilles et de civelles a baissé e 82 % depuis les années 1980. Alarmant

| Peut-on  |          |
|----------|----------|
| sauver   | A<br>E S |
| anguille |          |
| - Sand   |          |

Ossau-Iraty (64) Sur la route

du fromage de brebis

Saint-Sever (40) Les mosaïques gallo-romaines de la maison Sentex

> Des scientifiques eu se sont regroupés a d'un programme de Sudoang, pour étud la chute du nombre en Europe et y reme Le point avec Patric ingénieur à Irstea Bi et spécialiste de cet

| Viver     | Descobrir  | Investir      | Particip |