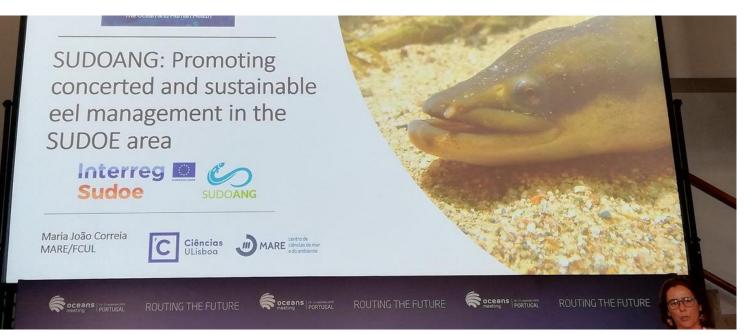

route

du fromage de brebis

Saint-Sever (40) Les mosaïques gallo-romaines de la maison Sentex

> Des scientifiques eu se sont regroupés a d'un programme de Sudoang, pour étud la chute du nombre en Europe et y reme Le point avec Patric ingénieur à Irstea Bi et spécialiste de cet

| Viver     | Descobrir  | Investir      | Particip |
|-----------|------------|---------------|----------|
| Município | Freguesias | Transparência | Contacto |

Inicial > Notícias > Parceria no projeto Sudoang em prol da preservação da enguia-europeia

### Parceria no projeto Sudoang em prol da preservação da enguia-europeia



SUDOANG



# Disseminating SUDOANG

LA ANGUILA, UNA ESPECIE QUE SE ESCURRE DE LOS PLANES DE CONSERVACIÓN CARLOS FERNÁNDEZ DEPARTAMENTO DE ZOOLOGÍA









# Disseminating SUDOANG









## **Disseminating SUDOANG**

SUDOANG







### Disseminating **SUDOANG**







### • #SUDOANG <u>@Sudoe5</u>







SUDOANG



# Have fun







Project co-financed by the INTERREG SUDOE Programme through the European Regional Development Fund (ERDF)

www.sudoang.eu