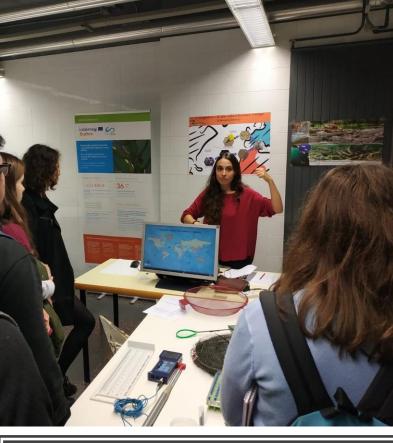

|

Ossau-Iraty (64) Sur la route

du fromage de brebis

Saint-Sever (40) Les mosaïques gallo-romaines de la maison Sentex

> Des scientifiques eu se sont regroupés a d'un programme de Sudoang, pour étud la chute du nombre en Europe et y reme Le point avec Patric ingénieur à Irstea Bi et spécialiste de cet

| Viver     | Descobrir  | Investir      | Particip |
|-----------|------------|---------------|----------|
| Município | Freguesias | Transparência | Contacto |

Inicial > Notícias > Parceria no projeto Sudoang em prol da preservação da enguia-europeia

### Parceria no projeto Sudoang em prol da preservação da enguia-europeia



SUDOANG



# Disseminating SUDOANG

LA ANGUILA, UNA ESPECIE QUE SE ESCURRE DE LOS PLANES DE CONSERVACIÓN CARLOS FERNÁNDEZ DEPARTAMENTO DE ZOOLOGÍA









# Disseminating SUDOANG









## **Disseminating SUDOANG**

SUDOANG







### Disseminating **SUDOANG**







### • #SUDOANG <u>@Sudoe5</u>







SUDOANG



# Have fun







Project co-financed by the INTERREG SUDOE Programme through the European Regional Development Fund (ERDF)

www.sudoang.eu