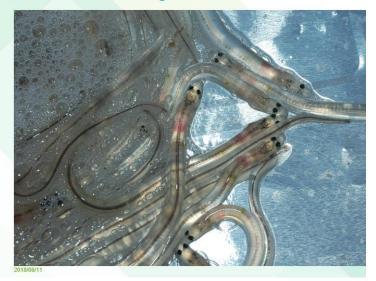

sé e 82 % depuis les années 1980. Alarmant

| Peut-on  |          |
|----------|----------|
| sauver   | A<br>E S |
| anguille |          |
| - Sand   |          |

Ossau-Iraty (64) Sur la route

du fromage de brebis

Saint-Sever (40) Les mosaïques gallo-romaines de la maison Sentex

> Des scientifiques eu se sont regroupés a d'un programme de Sudoang, pour étud la chute du nombre en Europe et y reme Le point avec Patric ingénieur à Irstea Bi et spécialiste de cet

| Viver     | Descobrir  | Investir      | Particip |
|-----------|------------|---------------|----------|
| Município | Freguesias | Transparência | Contacto |

Inicial > Notícias > Parceria no projeto Sudoang em prol da preservação da enguia-europeia

### Parceria no projeto Sudoang em prol da preservação da enguia-europeia



SUDOANG



# Disseminating SUDOANG

LA ANGUILA, UNA ESPECIE QUE SE ESCURRE DE LOS PLANES DE CONSERVACIÓN CARLOS FERNÁNDEZ DEPARTAMENTO DE ZOOLOGÍA









# Disseminating SUDOANG









## **Disseminating SUDOANG**

SUDOANG







### Disseminating **SUDOANG**







### • #SUDOANG <u>@Sudoe5</u>







SUDOANG



# Have fun







Project co-financed by the INTERREG SUDOE Programme through the European Regional Development Fund (ERDF)

www.sudoang.eu