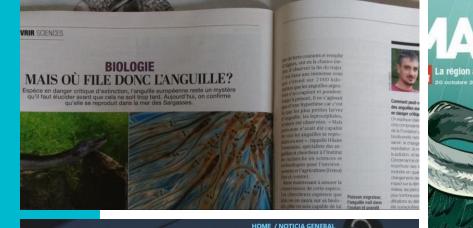

# Workshop with stakeholders in a Coruña (Lonxanet)

NOTICIA GENERAL 🕥 europaazul 🧿 14 noviembre, 2018 🗭 0

La anguila europea trata de contar con un

L'anguille coule à pic

a population d'anguilles et de civelles a baissé e 82 % depuis les années 1980. Alarmant