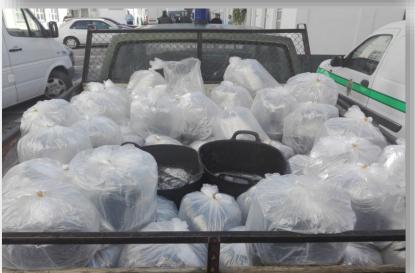

#### Actions against illegal fishery during the 2018-2019 season

- December 20, 2017 2 Suspects arrested
  - 30,665 Kg 3 Fishing Nets 1 vehicle

• 30 Suspects arrested (2 women)

- 518,45 Kg (1.814.575 specimes)
  - 6 vehicles and 1 small boat
    - €161.029,77/\$2000