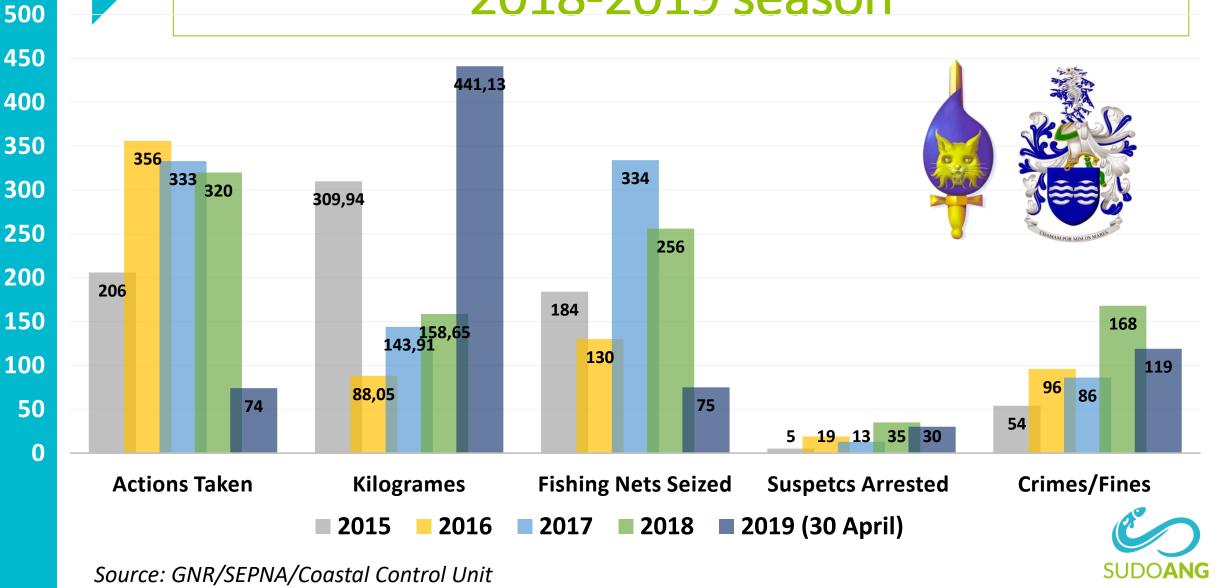

#### Actions against illegal fishery during the 2018-2019 season

- December 20, 2017 2 Suspects arrested
  - 30,665 Kg 3 Fishing Nets 1 vehicle

• 30 Suspects arrested (2 women)

- 518,45 Kg (1.814.575 specimes)
  - 6 vehicles and 1 small boat
    - €161.029,77/\$2000