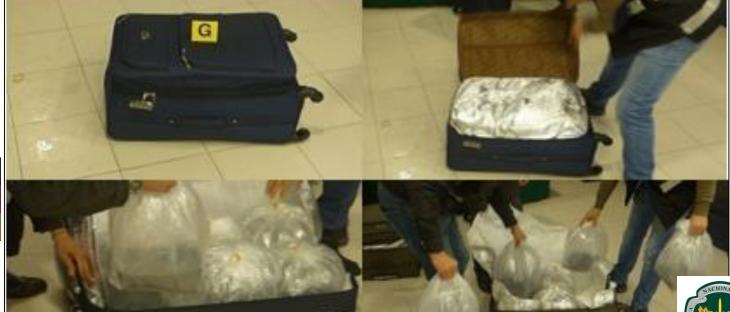

#### Actions against illegal fishery during the 2018-2019 season

- December 20, 2017 2 Suspects arrested
  - 30,665 Kg 3 Fishing Nets 1 vehicle

• 30 Suspects arrested (2 women)

- 518,45 Kg (1.814.575 specimes)
  - 6 vehicles and 1 small boat
    - €161.029,77/\$2000