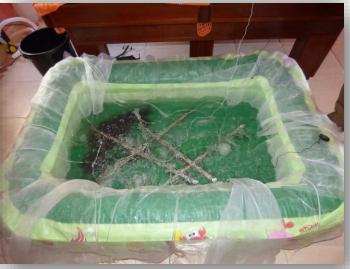

#### Actions against illegal fishery during the 2018-2019 season

- December 20, 2017 2 Suspects arrested
  - 30,665 Kg 3 Fishing Nets 1 vehicle

• 30 Suspects arrested (2 women)

- 518,45 Kg (1.814.575 specimes)
  - 6 vehicles and 1 small boat
    - €161.029,77/\$2000