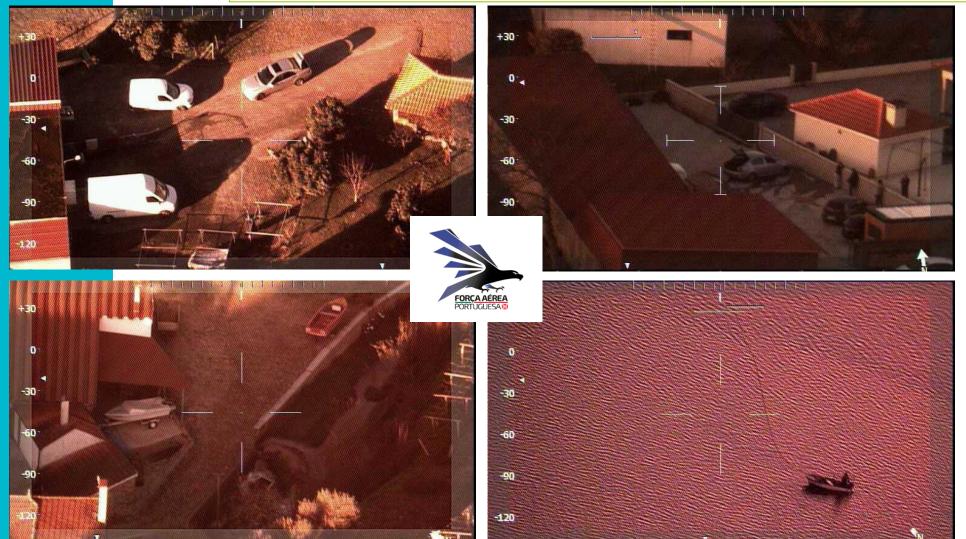

#### Actions against illegal fishery during the 2018-2019 season

- December 20, 2017 2 Suspects arrested
  - 30,665 Kg 3 Fishing Nets 1 vehicle

• 30 Suspects arrested (2 women)

- 518,45 Kg (1.814.575 specimes)
  - 6 vehicles and 1 small boat
    - €161.029,77/\$2000

#### Main problems in eel fishery control

- Operations or Investigations?
  - Special Investigation Teams!
- Community/fishermen awareness?
  - Risk vs Profit!
- Increase penalties/Prosecutor awareness?
  - Ban the fishery in European Union waters!

Secrecy is vital!