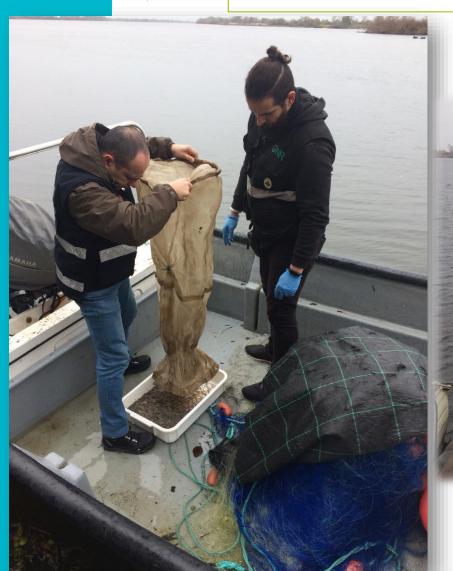

#### Actions against illegal fishery during the 2018-2019 season

- December 20, 2017 2 Suspects arrested
  - 30,665 Kg 3 Fishing Nets 1 vehicle

• 30 Suspects arrested (2 women)

- 518,45 Kg (1.814.575 specimes)
  - 6 vehicles and 1 small boat
    - €161.029,77/\$2000