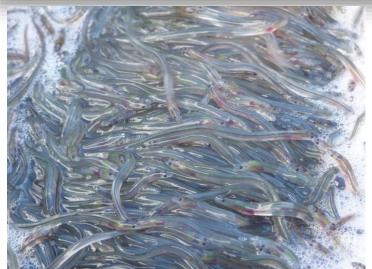

#### Actions against illegal fishery during the 2018-2019 season

- December 20, 2017 2 Suspects arrested
  - 30,665 Kg 3 Fishing Nets 1 vehicle

• 30 Suspects arrested (2 women)

- 518,45 Kg (1.814.575 specimes)
  - 6 vehicles and 1 small boat
    - €161.029,77/\$2000