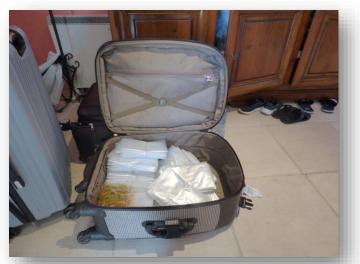

#### Actions against illegal fishery during the 2018-2019 season

- December 20, 2017 2 Suspects arrested
  - 30,665 Kg 3 Fishing Nets 1 vehicle

• 30 Suspects arrested (2 women)

- 518,45 Kg (1.814.575 specimes)
  - 6 vehicles and 1 small boat
    - €161.029,77/\$2000