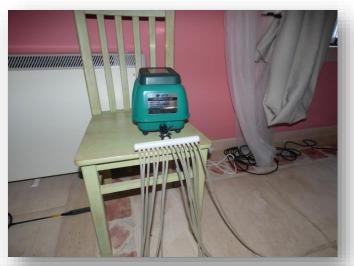

#### Actions against illegal fishery during the 2018-2019 season

- December 20, 2017 2 Suspects arrested
  - 30,665 Kg 3 Fishing Nets 1 vehicle

• 30 Suspects arrested (2 women)

- 518,45 Kg (1.814.575 specimes)
  - 6 vehicles and 1 small boat
    - €161.029,77/\$2000