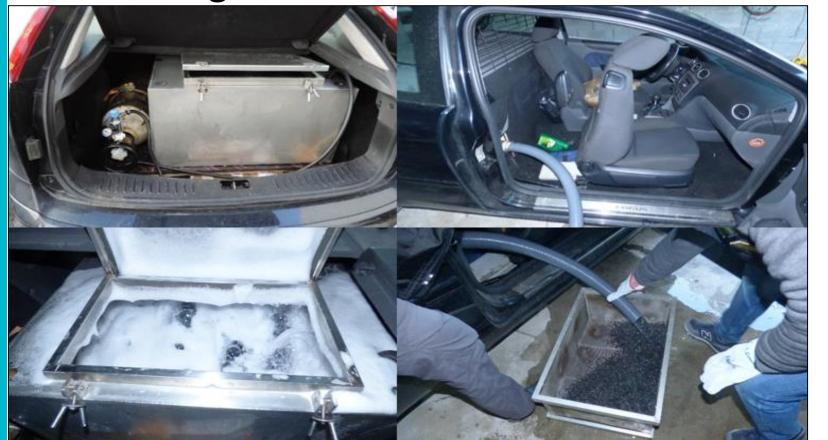

#### Actions against illegal fishery during the 2018-2019 season

- December 20, 2017 2 Suspects arrested
  - 30,665 Kg 3 Fishing Nets 1 vehicle

• 30 Suspects arrested (2 women)

- 518,45 Kg (1.814.575 specimes)
  - 6 vehicles and 1 small boat
    - €161.029,77/\$2000