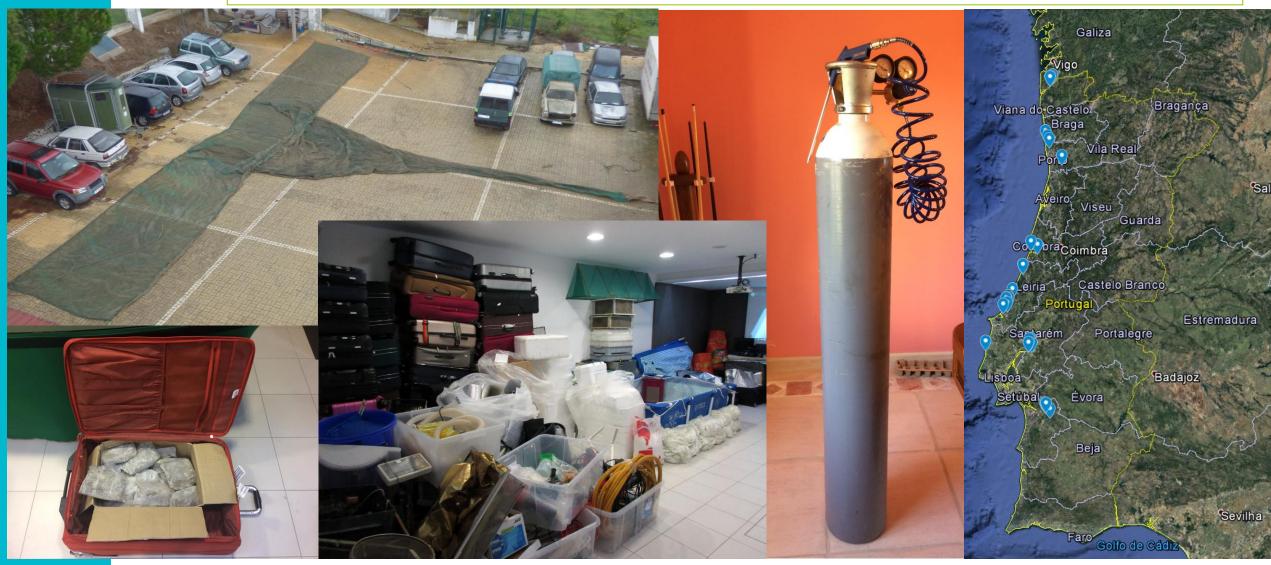

#### Actions against illegal fishery during the 2018-2019 season

- December 20, 2017 2 Suspects arrested
  - 30,665 Kg 3 Fishing Nets 1 vehicle

• 30 Suspects arrested (2 women)

- 518,45 Kg (1.814.575 specimes)
  - 6 vehicles and 1 small boat
    - €161.029,77/\$2000