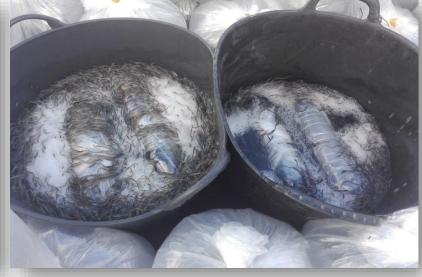

#### Actions against illegal fishery during the 2018-2019 season

- December 20, 2017 2 Suspects arrested
  - 30,665 Kg 3 Fishing Nets 1 vehicle

• 30 Suspects arrested (2 women)

- 518,45 Kg (1.814.575 specimes)
  - 6 vehicles and 1 small boat
    - €161.029,77/\$2000