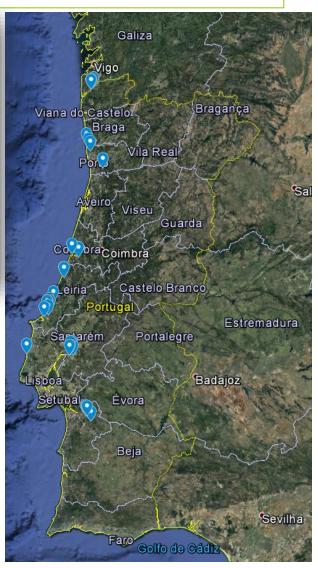

#### Actions against illegal fishery during the 2018-2019 season

- December 20, 2017 2 Suspects arrested
  - 30,665 Kg 3 Fishing Nets 1 vehicle

• 30 Suspects arrested (2 women)

- 518,45 Kg (1.814.575 specimes)
  - 6 vehicles and 1 small boat
    - €161.029,77/\$2000