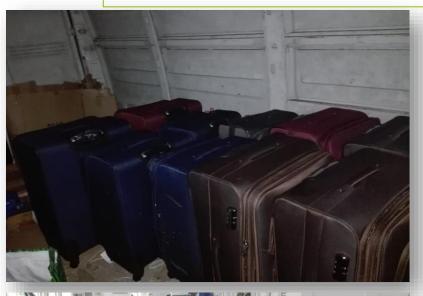

#### Actions against illegal fishery during the 2018-2019 season

- December 20, 2017 2 Suspects arrested
  - 30,665 Kg 3 Fishing Nets 1 vehicle

• 30 Suspects arrested (2 women)

- 518,45 Kg (1.814.575 specimes)
  - 6 vehicles and 1 small boat
    - €161.029,77/\$2000