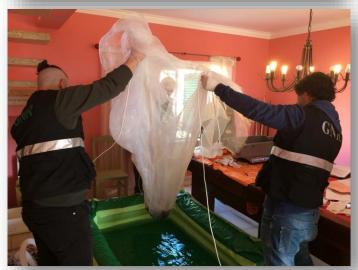

#### Actions against illegal fishery during the 2018-2019 season

- December 20, 2017 2 Suspects arrested
  - 30,665 Kg 3 Fishing Nets 1 vehicle

• 30 Suspects arrested (2 women)

- 518,45 Kg (1.814.575 specimes)
  - 6 vehicles and 1 small boat
    - €161.029,77/\$2000