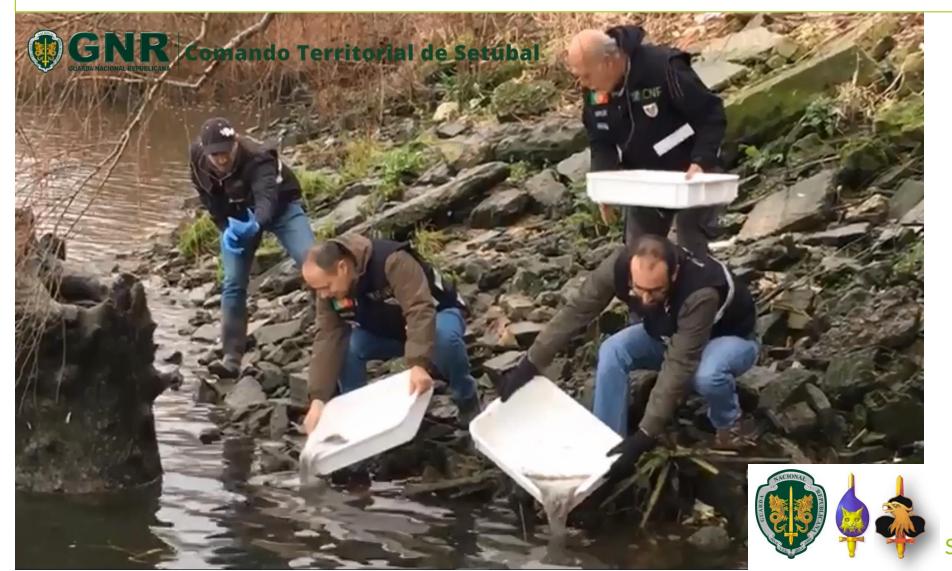

#### Actions against illegal fishery during the 2018-2019 season

- December 20, 2017 2 Suspects arrested
  - 30,665 Kg 3 Fishing Nets 1 vehicle

• 30 Suspects arrested (2 women)

- 518,45 Kg (1.814.575 specimes)
  - 6 vehicles and 1 small boat
    - €161.029,77/\$2000