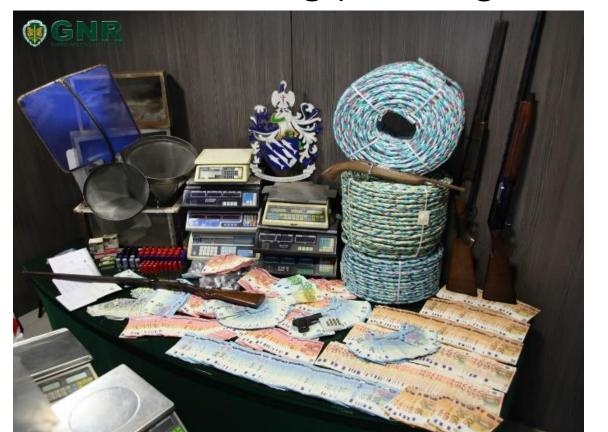

#### Actions against illegal fishery during the 2018-2019 season

- December 20, 2017 2 Suspects arrested
  - 30,665 Kg 3 Fishing Nets 1 vehicle

• 30 Suspects arrested (2 women)

- 518,45 Kg (1.814.575 specimes)
  - 6 vehicles and 1 small boat
    - €161.029,77/\$2000